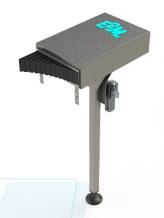

### STABLE BYPASS OR REJECTION SYSTEM

- Ideal for bottles and other types of containers.
- · Stainless steel and soundproof housing.

### **REJECTION / DIVISION SYSTEM:**

Stainless steel enclosure.