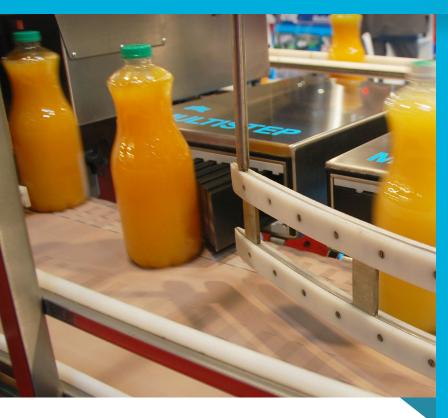

# MULTISTEP

Rejection and division system.

- Silent system.
- Easy installation on existing conveyor.
- ✓ Compact and robust design.
- Minimum preventive maintenance.
- ✓ Long life system and fast amortization.
- Water jet cleaning for dripping lines of dairy or sticky content (MS V Series).
- ✓ Intuitive format change.
- Compatible with third-party inspection systems.
- ✓ Configurable division strategies.

### STABLE BYPASS OR REJECTION SYSTEM

- Ideal for bottles and other types of containers.
- · Stainless steel and soundproof housing.

### **DIVERSION TO:**

- Rejection table
- Adjacent conveyor (laning system).

ORIENTING

**INSPECTING** 

REJECTING

ANY KIND OF EMPTY OR FULL BOTTLES AND CONTAINERS

## MULTISTEP

Rejection and division system.