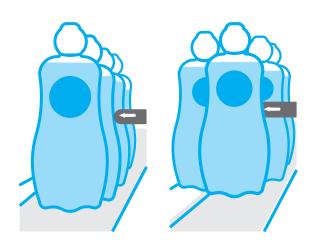

### **DIVERSION TO:**

- Rejection table
- Adjacent conveyor (laning system).

ORIENTING

**INSPECTING** 

REJECTING

ANY KIND OF EMPTY OR FULL BOTTLES AND CONTAINERS