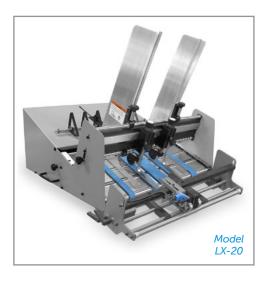

#### **Maximum Product Size**

LX-12

12" wide x 18" long (305 x 457 mm)\*

LX-20

20" wide x 18" long (508 x 457 mm)\*

## Weight

LX-12

62 lbs. (28 kg)

LX-20

99 lbs. (45 kg)

\*Other sizes and thicknesses available.

Contact our experienced sales team today for a comprehensive review of your application/product and see how our LX Series Friction Feeders can benefit your company.