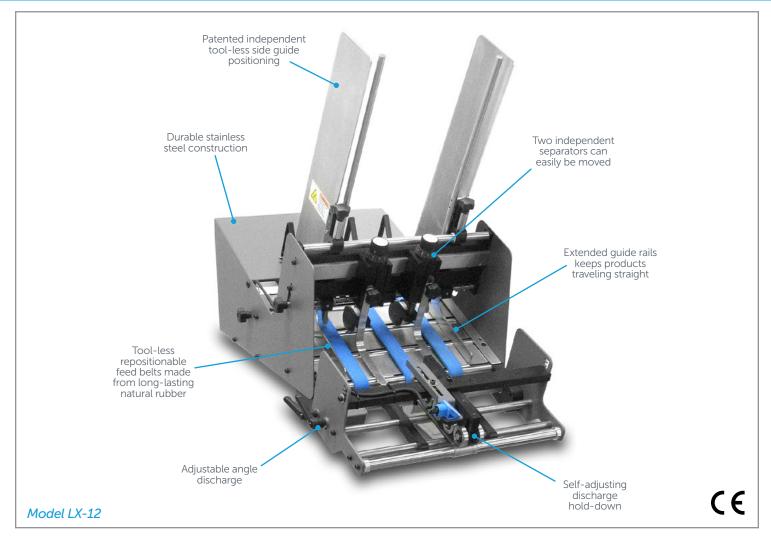

## LX Series Friction Feeders

#### **Standard Features**

- Batch counting up to 99 pieces
- Continuous Mode Operation
- Extended guide rails into the discharge to keep products from skewing
- High performance photo sensors

- Independent side guide positioning
- Miss-detect fault output
- Repositionable feed belts
- Self-adjusting discharge hold down
- Timeout stop
- Two independent separators can be easily repositioned throughout width of the feeder
- Two-wire host interface
- Variable speed control