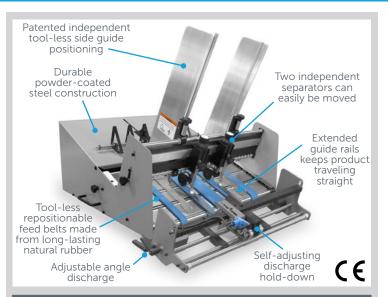

## **Standard Features**

- Repositionable feed belts
- Independent side guide positioning
- Extended guide rails into the discharge to keep products from skewing
- Two independent separators that can be easily repositioned throughout the width of the feeder
- Tool-less discharge angle adjustment
- Self-adjusting discharge hold down
- Variable speed control
- Batch counting capabilities up to 99 pieces
- Miss-detect fault output
- Timeout stop
- High performance photo sensors
- Two-wire host interface
- Continuous Mode Operation