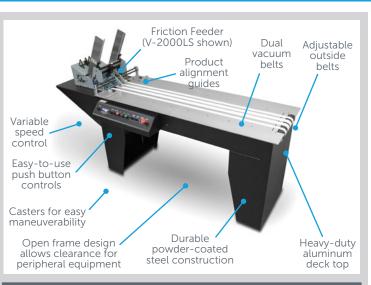

The open frame design allows clearance for peripheral equipment such as ink jet heads, labelers, bar code readers, cameras, glue systems, as well as feeders and placers for product tipping. Use off-line or in-line with other equipment at speeds up to 500 feet per minute. Optional features can be added to reduce operator labor.

#### **Standard Features**

- 65" aluminum deck
- Product alignment guides

Variable speed control

High-temp resistant belts

• Shingling conveyor

- Adjustable outer belts Push button controls
- Casters
- Dual vacuum belts