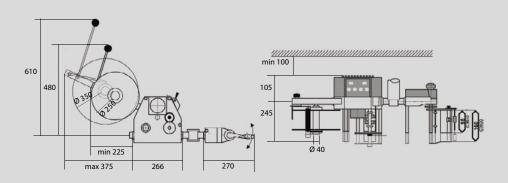

## **TECHNICAL DATA**

|                          | C7610:                            | C7620:              |
|--------------------------|-----------------------------------|---------------------|
| Passing width:           | 95 mm                             | 160 mm              |
| Dispensing speed:        | 3 - 50 m/min                      | 3 - 40 m/min        |
|                          | (9.8 - 164 ft/min)                | (9.8 - 131 ft/min)  |
| Labelling accuracy:      | ± 0.5 mm (1/64 in.)               | ± 0.5 mm (1/64 in.) |
| Max label reel diameter: | 350 mm (13 3/4 in.)               | 350 mm (13 3/4 in.) |
| Drive:                   | 3 phase stepping motor, 500 steps |                     |
| Power supply:            | 110-240 V / 50-60 Hz / 310 VA     |                     |
| Approbation:             | CE/Gost                           |                     |