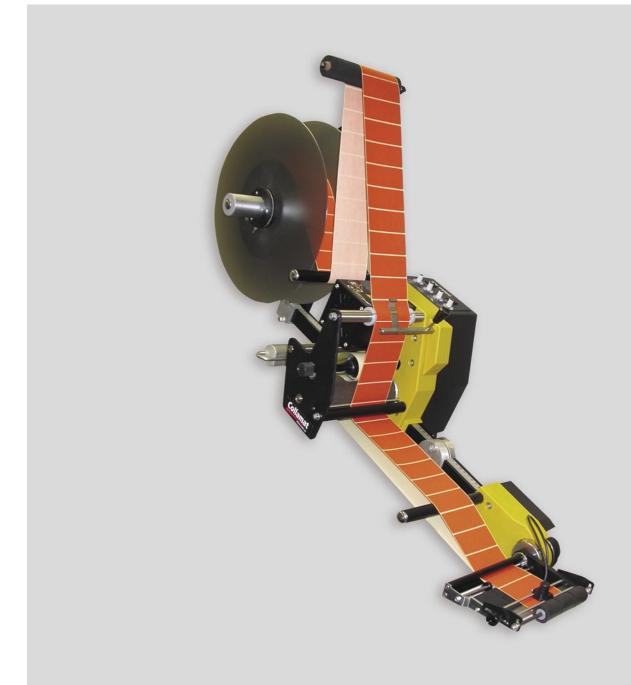

## Collamat® 7600

The speed labeller. Collamat® 7600 with its speed range from 0 – 50 m/min is the ultimate labelling machine for high production output. Adding the very high precision of the unit makes it the preferred choice for advanced applications where speed and precision is a must. The easy handling for the operator, the modularity that makes integration easiest possible and the reliability, all at very competitive cost. This makes it the best solution for a production with high output and high demands on labelling quality.

## **FEATURES**

- Swiss accuracy Not just speed is what you get but also best accuracy over the whole speed range
- Performance The system enables you to cover a wide speed range and a comprehensive variety of applications
- Simplicity Besides of performance and accuracy the system is easy to operate with its clear potentiometer control panel
- Collamat® design Controller, drive unit, rewinder and control panel integrated in one space-saving unit
- Carefree production Encoder speed adaptation guarantees a constant labelling quality
- Modularity Easy adaptation or re-configuration for new requirements with various accessories
- 4 steps Do the set up for label scanner, predispensing, speed, and position – and you are ready to work